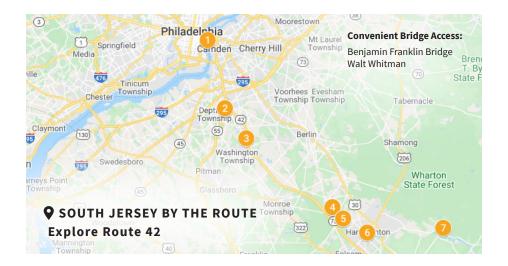

# **Explore Route 42**

Start with a surge of exciting maritime history on board the famous Battleship New Jersey. Then shop til' you drop at the Deptford Mall and Gloucester Premium Outlets – home to some of the most popular name brands around. Next, recharge and unwind in downtown Hammonton – the "Blueberry Capital of the World" where you'll find plenty of local restaurants, quaint shops, cafes, and a multitude of wineries and breweries where you can sit back, sip, and listen to some live local music.